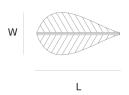

## **Product data sheet**

Date: April 9th 2024

# QUASAR



# PHILAE SUSPENSION by Jan

#### Pauwels

Autumn storm, falling leaves, make any combination you like. By playing with the length of the cables, and the number and sizes, you create your own lighting installation. The circuit boards have leds on both sides. 2/3 of the light is going downwards and 1/3 is going upwards





#### DIMENSIONS

L 85 cm 33.5 inch H 10 cm 3.9 inch W 42 cm 16.5 inch

#### CANOPY

L 28 cm 11 inch H 4.5 cm 1.8 inch W 10 cm 3.9 inch

#### CABLELENGTH Up to 200 cm 78 inch

29 x 12V/0,6W, 2800K,

29 x 12V/0,6W, 2800k 870LM, CRI 95

## INCLUDED

Yes



FINISH TYPE.NR

Nickel 11-8450-1 Brass 11-8450-2 Blackbrass 11-8450-4

11-8450-4

TYPE Suspension

STANDARD

OPTIONAL Dim unit with remote control (other dimming options on request).

TRANSFORMER/DRIVER SCPower KVF-12030-TDW

DIMMING leading and trailing edge

CLASSIFICATION UL no IP20 yes

**ENERGY LABEL** 

### Quasar Holland BV®

Burgstraat 2 4283GG Giessen The Netherlands T. + 31 - (0)183 - 447887 info@quasar.nl www.quasar.nl