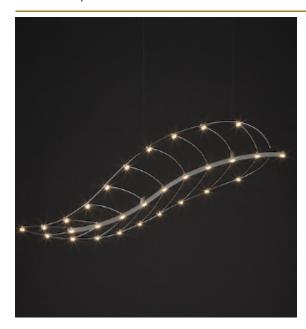

# PHILAE SUSPENSION by Jan

#### Pauwels

Autumn storm, falling leaves, make any combination you like. By playing with the length of the cables, and the number and sizes, you create your own lighting installation. The circuit boards have leds on both sides. 2/3 of the light is going downwards and 1/3 is going upwards